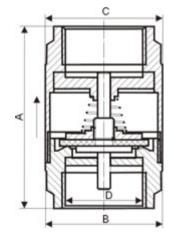

## Materials:

Valve Body: Brass

Plate: Brass

Seal: NBR

Stem: Brass

Spring: SS304

Seat Washer: NBR

| Size(mm) | 3/8" | 1/2"  | 3/4"  | 1'    | 1-1/4" | 1-1/2" | 2'   |
|----------|------|-------|-------|-------|--------|--------|------|
| Α        | 52   | 57.5  | 64    | 71.5  | 81.5   | 93.5   | 98.5 |
| В        | 28   | 34    | 40.5  | 46    | 59.7   | 69.2   | 86.5 |
| С        | S20  | S26.8 | S32.6 | S39.5 | 49.5   | S54.5  | S69  |
| D        | 3/8  | G1/2  | G3/4  | G1    | G1-1/4 | G1-1/2 | G2   |