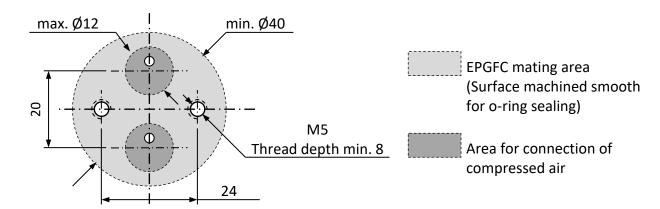

149°F   |  |
| Mass                          |                   | 130 g                                      | 0.287 lbs      |  |
| Materials                     |                   | PA6, glass fibres (housing), NBR (sealing) |                |  |

### **TYPES**

|                     | EPG-SN       | EPG          | EPG-AO       |
|---------------------|--------------|--------------|--------------|
|                     | (EPG-21.300) | (EPG-21.301) | (EPG-21.500) |
| Service Network     | Yes          | No           | No           |
| Connection possible |              |              |              |
| Output signal       | No           | No           | 4 – 20 mA    |
| Battery life time   | > 1 year (a  | lkaline AA)  | /            |



PRODUCT DATA SHEET EPGFC

## **DIMENSIONS**





### **MAINTENANCE**

Once per year make a visual check of the pressure gauge and make sure there is no visual damage or leakage.

# INFORMATION IN THIS DOCUMENT IS SUBJECT TO CHANGE WITHOUT NOTICE



Our quality management system is certified by BUREAU VERITAS in conformity with ISO 9001:2015 Reg. number: 200285