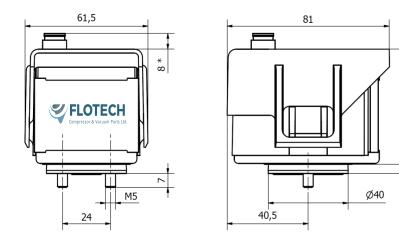

– 149°F   |  |
| Mass                          |                   | 130 g                                      | 0.287 lbs      |  |
| Materials                     |                   | PA6, glass fibres (housing), NBR (sealing) |                |  |

### **TYPES**

|                     | EPG-SN       | EPG          | EPG-AO       |
|---------------------|--------------|--------------|--------------|
|                     | (EPG-21.300) | (EPG-21.301) | (EPG-21.500) |
| Service Network     | Yes          | No           | No           |
| Connection possible |              |              |              |
| Output signal       | No           | No           | 4 – 20 mA    |
| Battery life time   | > 1 year (a  | lkaline AA)  | /            |



PRODUCT DATA SHEET EPGFC

## **DIMENSIONS**





### **MAINTENANCE**

Once per year make a visual check of the pressure gauge and make sure there is no visual damage or leakage.

# INFORMATION IN THIS DOCUMENT IS SUBJECT TO CHANGE WITHOUT NOTICE



Our quality management system is certified by BUREAU VERITAS in conformity with ISO 9001:2015 Reg. number: 200285